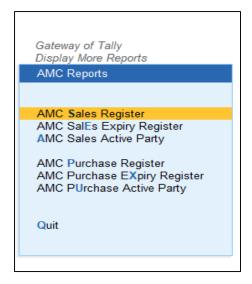

## 5. Gateway of Tally $\rightarrow$ Display More Reports $\rightarrow$ AMC Reports.

You can see AMC Sales Register, Sales Expiry Register and Sales Active Party Reports.